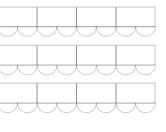

# Training Space Setup Options

## **U-SHAPE (DEFAULT)**



Table Seating: 16-20 Back Wall Seating: N/A Total Capacity: 22-26



## SQUARE



Table Seating: 20-24 Back Wall Seating: N/A Total Capacity: 20-24

## CLASSROOM



Table Seating: 24 Back Wall Seating: 6 Total Capacity: 30

#### **AUDITORIUM**



Row Seating: 40 Tables: 0 Total Capacity: 40

## **OVERFLOW SEATING**

Additional seating for 8-10 people can be made available by opening the sliding doors between the Training Space and the Microsoft Experience Center

# **BEVERAGE SERVICE**

Beverage service (bottled water, sparkling canned water, Gatorades, and soda) is available for a reasonable fee

# sovainnovationhub.com/meeting-spaces