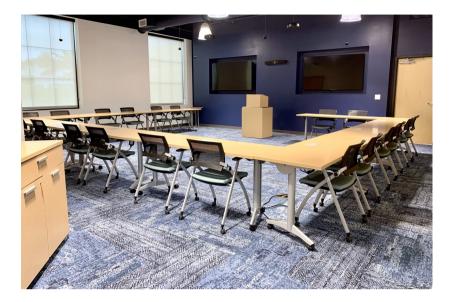

## **U-SHAPE (DEFAULT)**

Table Seating: 16-20 Back Wall Seating: N/A Total Capacity: 22-26