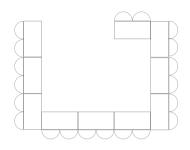

## **U-SHAPE (DEFAULT)**

Table Seating: 16-20 Back Wall Seating: N/A Total Capacity: 22-26