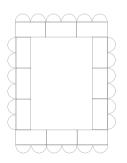

# Training Space Setup Options

## **U-SHAPE (DEFAULT)**



Table Seating: 16-20 Back Wall Seating: N/A Total Capacity: 22-26



## SQUARE



Table Seating: 20-24 Back Wall Seating: N/A Total Capacity: 20-24

## CLASSROOM



Table Seating: 24 Back Wall Seating: 6 Total Capacity: 30

#### **AUDITORIUM**



Row Seating: 40 Tables: 0 Total Capacity: 40

## **OVERFLOW SEATING**

Additional seating for 8-10 people can be made available by opening the sliding doors between the Training Space and the Microsoft Experience Center

# **BEVERAGE SERVICE**

Beverage service (bottled water, sparkling canned water, Gatorades, and soda) is available for a reasonable fee

# sovainnovationhub.com/meeting-spaces